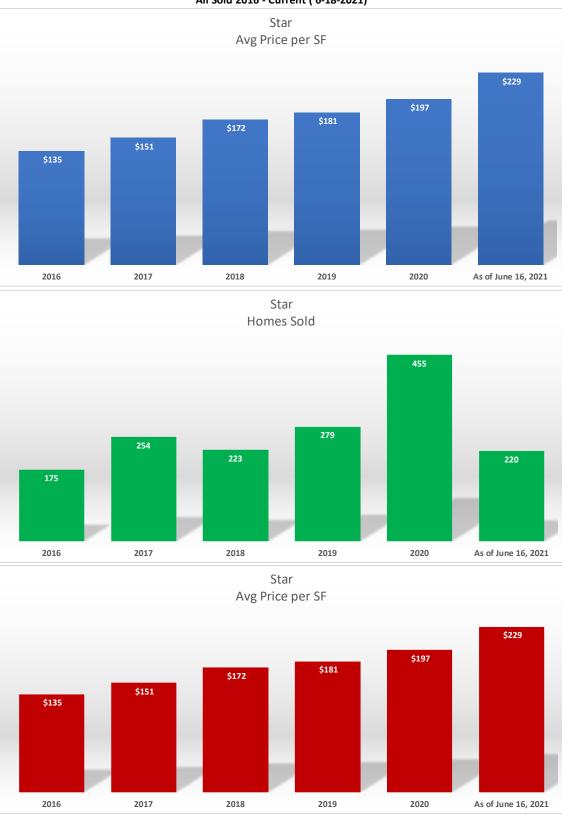

## Star Long Term Report All Sold 2016 - Current ( 6-18-2021)

| Area | Year               | Homes Sold | Avg H | ome Price | Average SF | Avg P | rice per SF | Avg Lot Size | Avg Garage |
|------|--------------------|------------|-------|-----------|------------|-------|-------------|--------------|------------|
| Star | 2016               | 175        | \$    | 308,472   | 2,285      | \$    | 135         | 0.24         | 3.4        |
| Star | 2017               | 254        | \$    | 349,289   | 2,300      | \$    | 151         | 0.26         | 3.4        |
| Star | 2018               | 223        | \$    | 405,588   | 2,334      | \$    | 172         | 0.25         | 3.4        |
| Star | 2019               | 279        | \$    | 457,139   | 2,521      | \$    | 181         | 0.23         | 3.5        |
| Star | 2020               | 455        | \$    | 454,303   | 2,323      | \$    | 197         | 0.23         | 3.3        |
| Star | As of June 16, 202 | 220        | \$    | 517,173   | 2,265      | \$    | 229         | 0.21         | 2.9        |